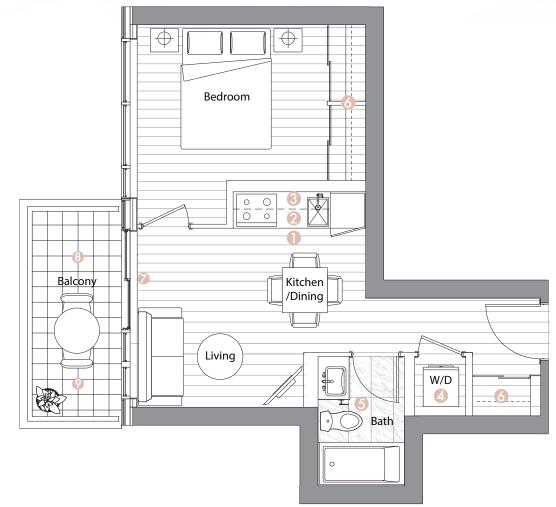

## central • 3 8 WIDMER

| Suite 09 • (11/F - 50/F)<br>One Bedroom |                             |
|-----------------------------------------|-----------------------------|
| Enclosed Area :<br>475 sq.ft.           | Balcony Area :<br>60 sq.ft. |
| Total Area : 535 sq.ft.                 |                             |

## Interior features

- Miele Appliances
- Ø Kitchen Storage Organizer
- 8 Blum Kitchen Hardware
- 4 Miele Washer/Dryer
- 6 Kohler/Grohe Bathroom Plumbing Fixtures
- 6 Closet Organizer System
- 🕖 Roller Shades

## Exterior features

- 8 Radiant Ceiling Heaters
- Omposite Wood Decking

image is simulating the view between 35/F-45/F. Actual views may be noticeably different than what is depicted in photographs and renderings. Any view from a suite may in the future be limited or eliminated by future developments. No guarantees that existing or future views of the condominium will be provided or, if provided, will be as depicted or described herein. The developer reserves the right to make modifications, substitutions, change brands, sizes, colours, materials, ceiling heights, and make minor revisions to interior wall locations and exterior window system. All materials and drawings are approximate. Specifications are subject to change without notice. Actual square footage may vary from the stated floorplan.Furniture shown on plans are for illustration purposes only and are not included. E. & O. E.