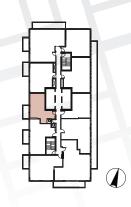

## central • 3 8 WIDMER

| Suite 09 • (11/F - 50/F)<br>One Bedroom |                             |
|-----------------------------------------|-----------------------------|
| Enclosed Area :<br>475 sq.ft.           | Balcony Area :<br>60 sq.ft. |
| Total Area : 535 sq.ft.                 |                             |