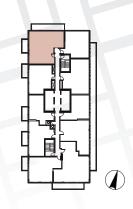

## central • 3 8 WIDMER

| Suite 11 • (11/F - 50/F)<br>Three Bedroom  |                             |
|--------------------------------------------|-----------------------------|
| Enclosed Area :<br>910 sq.f <del>t</del> . | Balcony Area :<br>60 sq.ft. |
| Total Area : 1110 sq.ft.                   |                             |