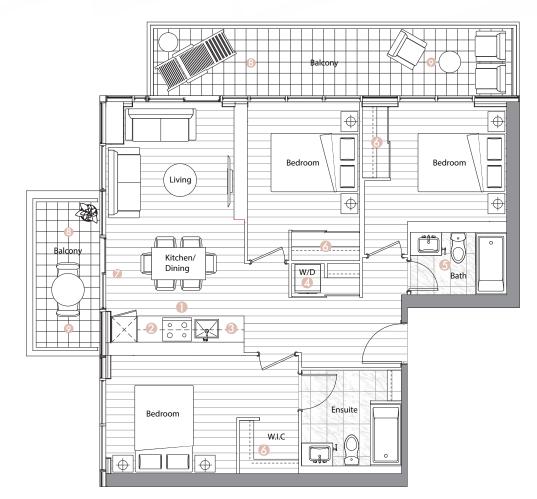

## central • 3 8 WIDMER

| Suite 11 • (11/F - 50/F)<br>Three Bedroom  |                             |
|--------------------------------------------|-----------------------------|
| Enclosed Area :<br>910 sq.f <del>t</del> . | Balcony Area :<br>60 sq.ft. |
| Total Area : 1110 sq.ft.                   |                             |

## Interior features

- Miele Appliances
- 2 Kitchen Storage Organizer
- 8 Blum Kitchen Hardware
- 4 Miele Washer/Dryer
- 6 Kohler/Grohe Bathroom Plumbing Fixtures
- 6 Closet Organizer System
- Roller Shades

## Exterior features

- 8 Radiant Ceiling Heaters
- Omposite Wood Decking

image is simulating the view between 35/F-45/F. Actual views may be noticeably different than what is depicted in photographs and renderings. Any view from a suite may in the future be limited or eliminated by future developments. No guarantees that existing or future views of the condominium will be provided or, if provided, will be as depicted or described herein. The developer reserves the right to make modifications, substitutions, change brands, sizes, colours, materials, ceiling heights, and make minor revisions to interior wall locations and exterior window system. All materials and drawings are approximate. Specifications are subject to change without notice. Actual square footage may vary from the stated floorplan.Furniture shown on plans are for illustration purposes only and are not included. E. & O. E.