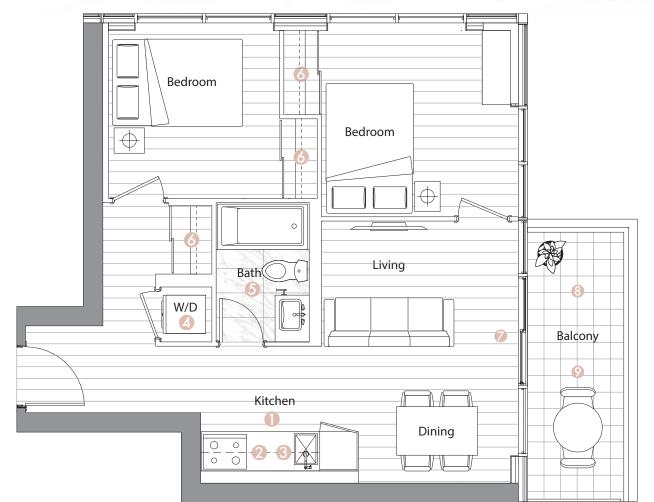

| Suite 01 • (11/F - 50/F)<br>Two Bedroom |                             |
|-----------------------------------------|-----------------------------|
| Enclosed Area :<br>608 sq.ft.           | Balcony Area :<br>70 sq.ft. |
| Total Area : 678 sq.ft.                 |                             |

## Interior features

- Miele Appliances
- Ø Kitchen Storage Organizer
- 8 Blum Kitchen Hardware
- 4 Miele Washer/Dryer
- 6 Kohler/Grohe Bathroom Plumbing Fixtures
- 6 Closet Organizer System
- 🕖 Roller Shades

## **Exterior features**

- 8 Radiant Ceiling Heaters
- Omposite Wood Decking

image is simulating the view between 35/F -45/F. Actual views may be noticeably different than what is depicted in photographs and renderings. Any view from a suite may in the future be limited or eliminated by future developments. No guarantees that existing or future views of the condominium will be provided or, if provided, will be as depicted or described herein. The developer reserves the right to make modifications, substitutions, change brands, sizes, colours, materials, ceiling heights, and make minor revisions to interior wall locations and exterior window system. All materials and drawings are approximate. Specifications are subject to change without notice. Actual square footage may vary from the stated floorplan.Furniture shown on plans are for illustration purposes only and are not included. E. & O. E.