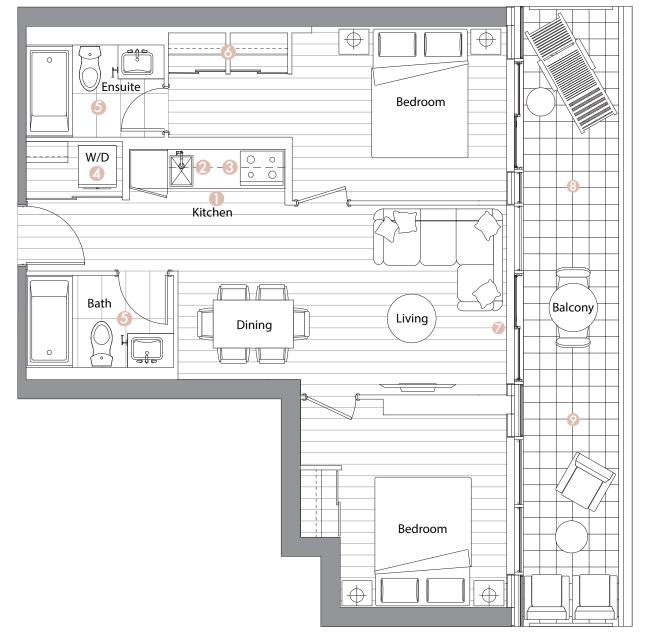

## central • 3 8 WIDMER

| Suite 05 • (6/F - 10/F)<br>Two Bedroom |                              |
|----------------------------------------|------------------------------|
| Enclosed Area :<br>698 sq.ft.          | Balcony Area :<br>167 sq.ft. |
| Total Area : 865 sq.ft.                |                              |

## Interior features

- Miele Appliances
- Ø Kitchen Storage Organizer
- 8 Blum Kitchen Hardware
- 6 Miele Washer/Dryer
- 6 Kohler/Grohe Bathroom Plumbing Fixtures
- 6 Closet Organizer System
- 🕖 Roller Shades

## Exterior features

- 8 Radiant Ceiling Heaters
- Composite Wood Decking

The developer reserves the right to make modifications, substitutions, change brands, sizes, colours, materials, ceiling heights, and make minor revisions to interior wall locations and exterior window system. All materials and drawings are approximate. Specifications are subject to change without notice. Actual square footage may vary from the stated floorplan. Furniture shown on plans are for illustration purposes only and are not included. E. & O. E.