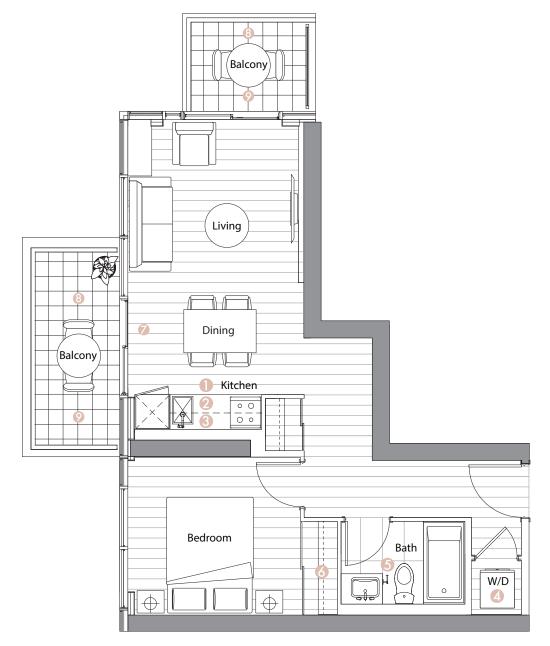

## central • 3 8 WIDMER

| Suite 11 • (6/F - 10/F)<br>One Bedroom |                             |
|----------------------------------------|-----------------------------|
| Enclosed Area :<br>525 sq.ft.          | Balcony Area :<br>93 sq.ft. |
| Total Area : 618 sq.ft.                |                             |

## Interior features

- Miele Appliances
- Ø Kitchen Storage Organizer
- 8 Blum Kitchen Hardware
- 4 Miele Washer/Dryer
- 6 Kohler/Grohe Bathroom Plumbing Fixtures
- 6 Closet Organizer System

## 🕖 Roller - Shades

## Exterior features

- 8 Radiant Ceiling Heaters
- Omposite Wood Decking

The developer reserves the right to make modifications, substitutions, change brands, sizes, colours, materials, ceiling heights, and make minor revisions to interior wall locations and exterior window system. All materials and drawings are approximate. Specifications are subject to change without notice. Actual square footage may vary from the stated floorplan. Furniture shown on plans are for illustration purposes only and are not included. E. & O. E.