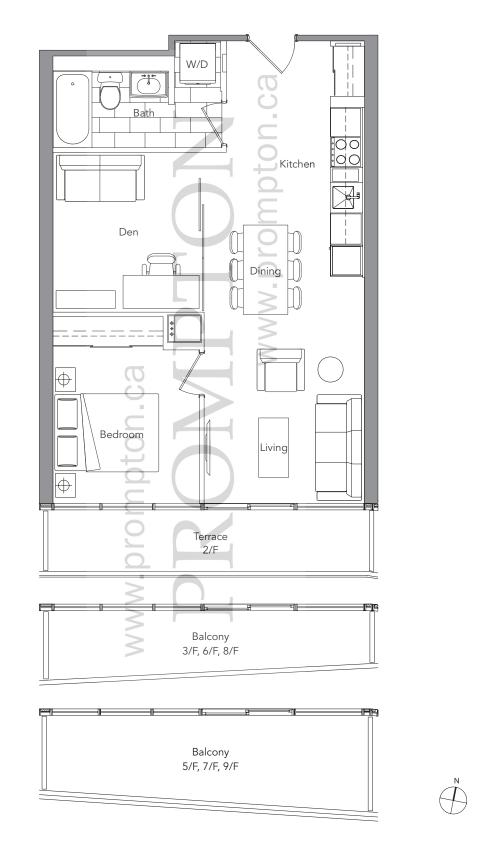

## 1 E

| 1 BEDROOM + DEN      |          |               | 07            |   |
|----------------------|----------|---------------|---------------|---|
|                      | 2/F      | 3/F, 6/F, 8/F | 5/F, 7/F, 9/F |   |
| Suite Area           | 655 s.f. | 655 s.f.      | 655 s.f.      |   |
| Terrace/Balcony Area | 83 s.f.  | 83 s.f.       | 117 s.f.      |   |
| Total Area           | 738 s.f. | 738 s.f.      | 772 s.f.      | • |

The developer reserves the right to make minor revisions to interior wall locations and exterior window system. All materials and drawings are approximate. Information is subject to change without notice. Actual square footage may vary from the stated floor plan. Furniture and upgrades shown on plans are for illustration purposes only and are not included. E. & O.E.